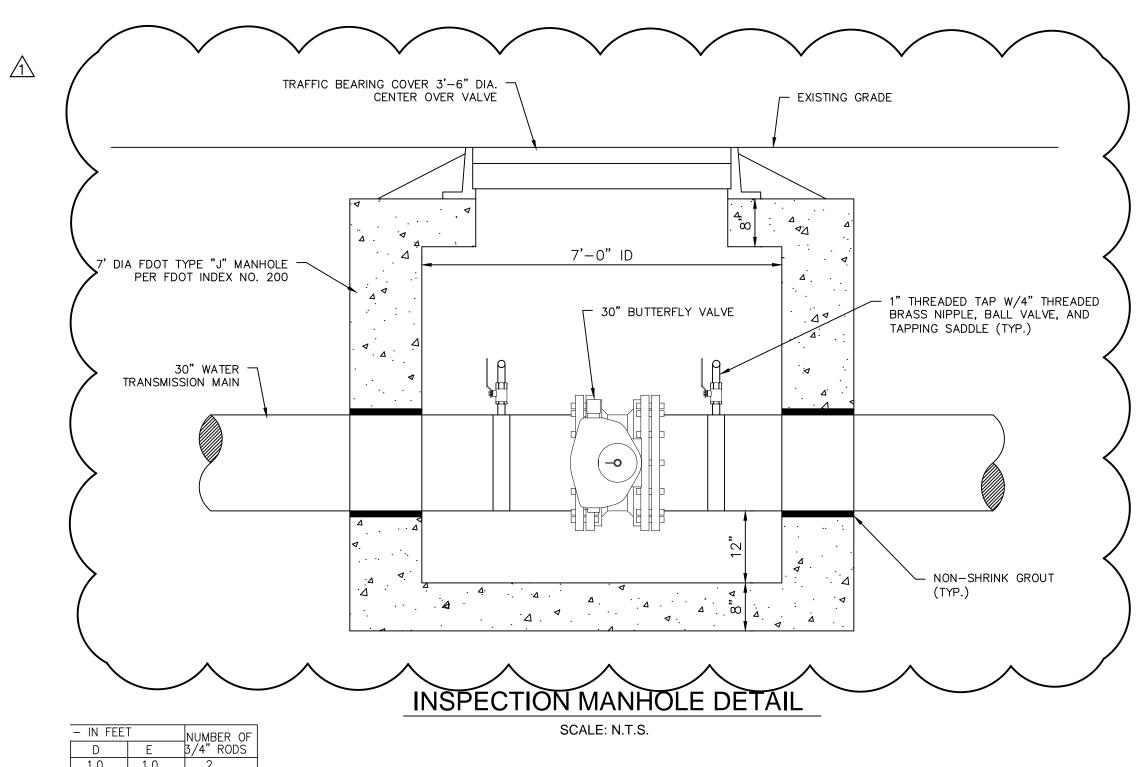

|                       | R/W —METER STOP                                                                                  | —STANDARD CURB                                                    | Ç<br>ROADWAY                                                                                          | PAI<br>SIDE                                      | NAME OF THE PARTY |  |  |
|-----------------------|--------------------------------------------------------------------------------------------------|-------------------------------------------------------------------|-------------------------------------------------------------------------------------------------------|--------------------------------------------------|-------------------------------------------------------------------------------------------------------------------------------------------------------------------------------------------------------------------------------------------------------------------------------------------------------------------------------------------------------------------------------------------------------------------------------------------------------------------------------------------------------------------------------------------------------------------------------------------------------------------------------------------------------------------------------------------------------------------------------------------------------------------------------------------------------------------------------------------------------------------------------------------------------------------------------------------------------------------------------------------------------------------------------------------------------------------------------------------------------------------------------------------------------------------------------------------------------------------------------------------------------------------------------------------------------------------------------------------------------------------------------------------------------------------------------------------------------------------------------------------------------------------------------------------------------------------------------------------------------------------------------------------------------------------------------------------------------------------------------------------------------------------------------------------------------------------------------------------------------------------------------------------------------------------------------------------------------------------------------------------------------------------------------------------------------------------------------------------------------------------------------|--|--|
|                       | METER BOX (17 #12 COPPE (CONTINUO                                                                | R WIRE 6 INCH CASING                                              | METI<br>FOR SINGLE SERVICE<br>FOR DOUBLE SERVICE<br>IPE, CLASS 200 (DR21                              | ER BOX (17"x<br>#12 COPPER                       | 30"x 12")                                                                                                                                                                                                                                                                                                                                                                                                                                                                                                                                                                                                                                                                                                                                                                                                                                                                                                                                                                                                                                                                                                                                                                                                                                                                                                                                                                                                                                                                                                                                                                                                                                                                                                                                                                                                                                                                                                                                                                                                                                                                                                                     |  |  |
|                       | 2" POLY — SERVICE PIPE (COLOR CODED BLUE)                                                        | CASING SHALL BE 30 IN EXTEND 24 INCHES MIN. END OF CASING TO BE S | FROM BACK OF CURB<br>SEALED WITH RAM-NEK                                                              | WATER MAIN-                                      | 2" POLY—<br>SERVICE PIPE<br>(COLOR CODED BLUE)                                                                                                                                                                                                                                                                                                                                                                                                                                                                                                                                                                                                                                                                                                                                                                                                                                                                                                                                                                                                                                                                                                                                                                                                                                                                                                                                                                                                                                                                                                                                                                                                                                                                                                                                                                                                                                                                                                                                                                                                                                                                                |  |  |
|                       | 5 TO 6 INCHES BETWEEN BOX AND METER STOP                                                         | TOP OF METER BOX GRADE TO PROVIDE O                               | SHOULD BE 1 INCH AI<br>CLEARANCE FOR SOD<br>FINAL GRADE<br>SLE VALVE METER STOP<br>OR APPROVED EQUIV. | 30VE                                             | ///                                                                                                                                                                                                                                                                                                                                                                                                                                                                                                                                                                                                                                                                                                                                                                                                                                                                                                                                                                                                                                                                                                                                                                                                                                                                                                                                                                                                                                                                                                                                                                                                                                                                                                                                                                                                                                                                                                                                                                                                                                                                                                                           |  |  |
|                       |                                                                                                  | METER BOX (17"x #12 COPPER (CONTINUOUS                            | WIRE                                                                                                  | #12 COPPE<br>(CONTINUOL                          |                                                                                                                                                                                                                                                                                                                                                                                                                                                                                                                                                                                                                                                                                                                                                                                                                                                                                                                                                                                                                                                                                                                                                                                                                                                                                                                                                                                                                                                                                                                                                                                                                                                                                                                                                                                                                                                                                                                                                                                                                                                                                                                               |  |  |
| /03                   | ·                                                                                                | CHES MIN.                                                         |                                                                                                       | WATER                                            | 2" POLY SERVICE PIPE (COLOR CODED BLUE)  R MAIN                                                                                                                                                                                                                                                                                                                                                                                                                                                                                                                                                                                                                                                                                                                                                                                                                                                                                                                                                                                                                                                                                                                                                                                                                                                                                                                                                                                                                                                                                                                                                                                                                                                                                                                                                                                                                                                                                                                                                                                                                                                                               |  |  |
| SERVICEA.DWG 06/20/03 | DOUBLE STRAP—SADDLE                                                                              |                                                                   | DUBLE STRAP 1.                                                                                        | WITH EACH S THE METER I BE INSTALLEI IS CENTERED | E WIRE SHALL BE INSTALLED SERVICE.  BOX AND METER STOP SHALL D SO THE METER REGISTER ON THE ACCESS HATCH EL TO THE METER BOX.                                                                                                                                                                                                                                                                                                                                                                                                                                                                                                                                                                                                                                                                                                                                                                                                                                                                                                                                                                                                                                                                                                                                                                                                                                                                                                                                                                                                                                                                                                                                                                                                                                                                                                                                                                                                                                                                                                                                                                                                 |  |  |
|                       | TYPICAL SERVICE CONNECTION  (1" METER OR 1–1/2' METER WHERE GRANDFATHERED IN THE SYSTEM)  N.T.S. |                                                                   |                                                                                                       |                                                  |                                                                                                                                                                                                                                                                                                                                                                                                                                                                                                                                                                                                                                                                                                                                                                                                                                                                                                                                                                                                                                                                                                                                                                                                                                                                                                                                                                                                                                                                                                                                                                                                                                                                                                                                                                                                                                                                                                                                                                                                                                                                                                                               |  |  |
|                       | SARASOTA COUNTY                                                                                  | TYPICAL SER                                                       | VICE CONNEC<br>n.t.s.                                                                                 | TION                                             | WATER DWG. NO. 2A                                                                                                                                                                                                                                                                                                                                                                                                                                                                                                                                                                                                                                                                                                                                                                                                                                                                                                                                                                                                                                                                                                                                                                                                                                                                                                                                                                                                                                                                                                                                                                                                                                                                                                                                                                                                                                                                                                                                                                                                                                                                                                             |  |  |
| •                     |                                                                                                  |                                                                   |                                                                                                       |                                                  |                                                                                                                                                                                                                                                                                                                                                                                                                                                                                                                                                                                                                                                                                                                                                                                                                                                                                                                                                                                                                                                                                                                                                                                                                                                                                                                                                                                                                                                                                                                                                                                                                                                                                                                                                                                                                                                                                                                                                                                                                                                                                                                               |  |  |