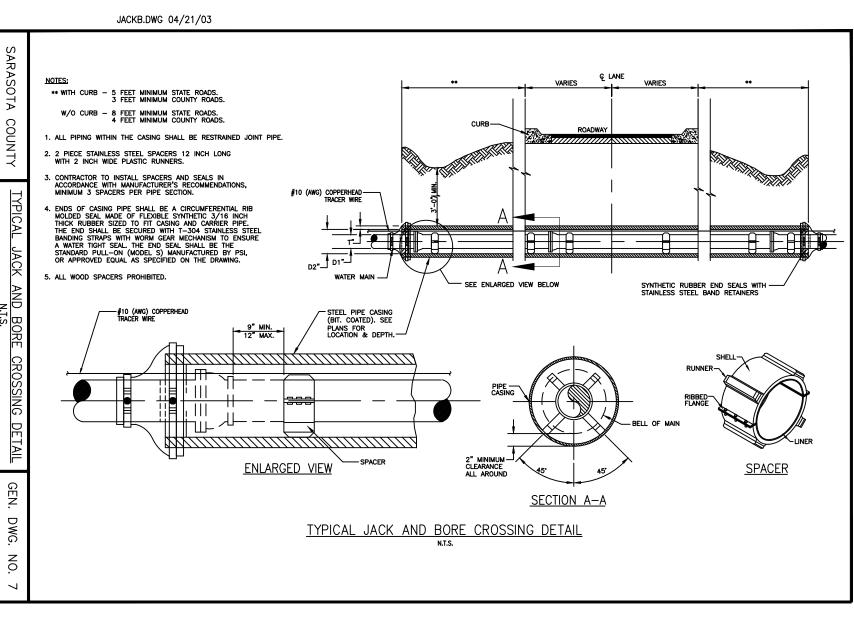

|                       | R/W —METER STOP                                                                                  | —STANDARD CURB                                                    | Ç<br>ROADWAY                                                                                          | PAI<br>SIDE                                      | NAME OF THE PARTY |  |  |
|-----------------------|--------------------------------------------------------------------------------------------------|-------------------------------------------------------------------|-------------------------------------------------------------------------------------------------------|--------------------------------------------------|-----------------------------------------------------------------------------