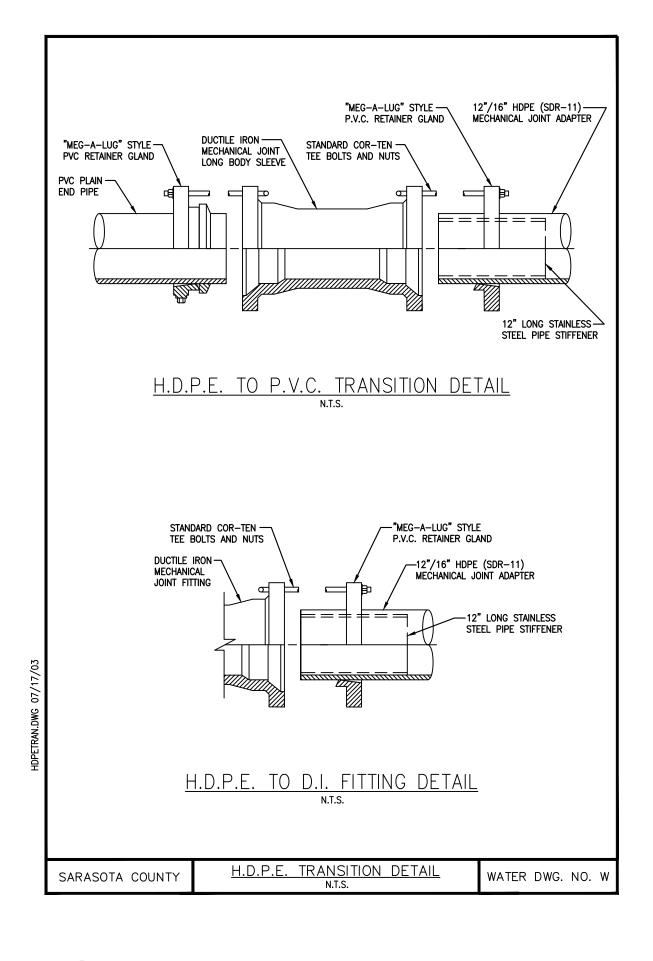

|                       | R/W —METER STOP                                                                                  | —STANDARD CURB                                                    | Ç<br>ROADWAY                                                                                          | PAI<br>SIDE                                      | NAME OF THE PARTY |  |  |
|-----------------------|--------------------------------------------------------------------------------------------------|-------------------------------------------------------------------|-------------------------------------------------------------------------------------------------------|--------------------------------------------------|-------------------------------------------------------------------------------------------------------------------------------------------------------------------------------------------------------------------------------------------------------------------------------------------------------------------------------------------------------------------------------------------------------------------------------------------------------------------------------------------------------------------------------------------------------------------------------------------------------------------------------------------------------------------------------------------------------------------------------------------------------------------------------------------------------------------------------------------------------------------------------------------------------------------------------------------------------------------------------------------------------------------------------------------------------------------------------------------------------------------------------------------------------------------------------------------------------------------------------------------------------------------------------------------------------------------------------------------------------------------------------------------------------------------------------------------------------------------------------------------------------------------------------------------------------------------------------------------------------------------------------------------------------------------------------------------------------------------------------------------------------------------------------------------------------------------------------------------------------------------------------------------------------------------------------------------------------------------------------------------------------------------------------------------------------------------------------------------------------------------------------|--|--|
|                       | METER BOX (17 #12 COPPE (CONTINUO                                                                | R WIRE 6 INCH CASING                                              | METI<br>FOR SINGLE SERVICE<br>FOR DOUBLE SERVICE<br>IPE, CLASS 200 (DR21                              | ER BOX (17"x<br>#12 COPPER                       | 30"x 12")                                                                                                                                                                                                                                                                                                                                                                                                                                                                                                                                                                                                                                                                                                                                                                                                                                                                                                                                                                                                                                                                                                                                                                                                                                                                                                                                                                                                                                                                                                                                                                                                                                                                                                                                                                                                                                                                                                                                                                                                                                                                                                                     |  |  |
|                       | 2" POLY — SERVICE PIPE (COLOR CODED BLUE)                                                        | CASING SHALL BE 30 IN EXTEND 24 INCHES MIN. END OF CASING TO BE S | FROM BACK OF CURB<br>SEALED WITH RAM-NEK                                                              | WATER MAIN-                                      | 2" POLY—<br>SERVICE PIPE<br>(COLOR CODED BLUE)                                                                                                                                                                                                                                                                                                                                                                                                                                                                                                                                                                                                                                                                                                                                                                                                                                                                                                                                                                                                                                                                                                                                                                                                                                                                                                                                                                                                                                                                                                                                                                                                                                                                                                                                                                                                                                                                                                                                                                                                                                                                                |  |  |
|                       | 5 TO 6 INCHES BETWEEN BOX AND METER STOP                                                         | TOP OF METER BOX GRADE TO PROVIDE O                               | SHOULD BE 1 INCH AI<br>CLEARANCE FOR SOD<br>FINAL GRADE<br>SLE VALVE METER STOP<br>OR APPROVED EQUIV. | 30VE                                             | ///                                                                                                                                                                                                                                                                                                                                                                                                                                                                                                                                                                                                                                                                                                                                                                                                                                                                                                                                                                                                                                                                                                                                                                                                                                                                                                                                                                                                                                                                                                                                                                                                                                                                                                                                                                                                                                                                                                                                                                                                                                                                                                                           |  |  |
|                       |                                                                                                  | METER BOX (17"x #12 COPPER (CONTINUOUS                            | WIRE                                                                                                  | #12 COPPE<br>(CONTINUOL                          |                                                                                                                                                                                                                                                                                                                                                                                                                                                                                                                                                                                                                                                                                                                                                                                                                                                                                                                                                                                                                                                                                                                                                                                                                                                                                                                                                                                                                                                                                                                                                                                                                                                                                                                                                                                                                                                                                                                                                                                                                                                                                                                               |  |  |
| /03                   | ·                                                                                                | CHES MIN.                                                         |                                                                                                       | WATER                                            | 2" POLY SERVICE PIPE (COLOR CODED BLUE)  R MAIN                                                                                                                                                                                                                                                                                                                                                                                                                                                                                                                                                                                                                                                                                                                                                                                                                                                                                                                                                                                                                                                                                                                                                                                                                                                                                                                                                                                                                                                                                                                                                                                                                                                                                                                                                                                                                                                                                                                                                                                                                                                                               |  |  |
| SERVICEA.DWG 06/20/03 | DOUBLE STRAP—SADDLE                                                                              |                                                                   | DUBLE STRAP 1.                                                                                        | WITH EACH S THE METER I BE INSTALLEI IS CENTERED | E WIRE SHALL BE INSTALLED SERVICE.  BOX AND METER STOP SHALL D SO THE METER REGISTER ON THE ACCESS HATCH EL TO THE METER BOX.                                                                                                                                                                                                                                                                                                                                                                                                                                                                                                                                                                                                                                                                                                                                                                                                                                                                                                                                                                                                                                                                                                                                                                                                                                                                                                                                                                                                                                                                                                                                                                                                                                                                                                                                                                                                                                                                                                                                                                                                 |  |  |
|                       | TYPICAL SERVICE CONNECTION  (1" METER OR 1–1/2' METER WHERE GRANDFATHERED IN THE SYSTEM)  N.T.S. |                                                                   |                                                                                                       |                                                  |                                                                                                                                                                                                                                                                                                                                                                                                                                                                                                                                                                                                                                                                                                                                                                                                                                                                                                                                                                                                                                                                                                                                                                                                                                                                                                                                                                                                                                                                                                                                                                                                                                                                                                                                                                                                                                                                                                                                                                                                                                                                                                                               |  |  |
|                       | SARASOTA COUNTY                                                                                  | TYPICAL SER                                                       | VICE CONNEC<br>n.t.s.                                                                                 | TION                                             | WATER DWG. NO. 2A                                                                                                                                                                                                                                                                                                                                                                                                                                                                                                                                                                                                                                                                                                                                                                                                                                                                                                                                                                                                                                                                                                                                                                                                                                                                                                                                                                                                                                                                                                                                                                                                                                                                                                                                                                                                                                                                                                                                                                                                                                                                                                             |  |  |
| •                     |                                                                                                  |                                                                   |                                                                                                       |                                                  |                                                                                                                                                                                                                                                                                                                                                                                                                                                                                                                                                                                                                                                                                                                                                                                                                                                                                                                                                                                                                                                                                                                                                                                                                                                                                                                                                                                                                                                                                                                                                                                                                                                                                                                                                                                                                                                                                                                                                                                                                                                                                                                               |  |  |