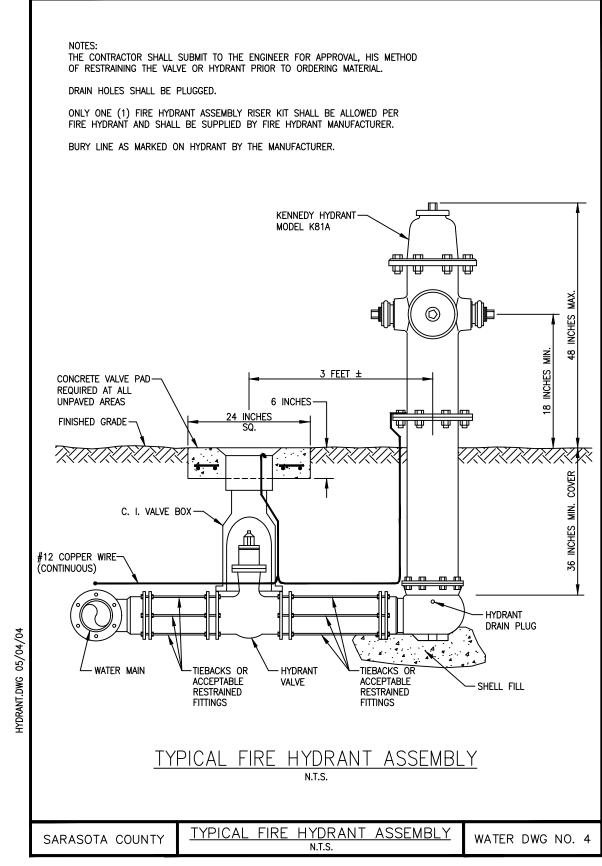

|                       | R/W —METER STOP                                                                                  | —STANDARD CURB                                                    | Ç<br>ROADWAY                                                                                          | PAI<br>SIDE                                      | NAME OF THE PARTY |  |  |
|-----------------------|--------------------------------------------------------------------------------------------------|-------------------------------------------------------------------|-------------------------------------------------------------------------------------------------------|--------------------------------------------------|-------------------------------------------------------------------------------------------------------------------------------------------------------------------------------------------------------------------------------------------------------------------------------------------------------------------------------------------------------------------------------------------------------------------------------------------------------------------------------------------------------------------------------------------------------------------------------------------------------------------------------------------------------------------------------------------------------------------------------------------------------------------------------------------------------------------------------------------------------------------------------------------------------------------------------------------------------------------------------------------------------------------------------------------------------------------------------------------------------------------------------------------------------------------------------------------------------------------------------------------------------------------------------------------------------------------------------------------------------------------------------------------------------------------------------------------------------------------------------------------------------------------------------------------------------------------------------------------------------------------------------------------------------------------------------------------------------------------------------------------------------------------------------------------------------------------------------------------------------------------------------------------------------------------------------------------------------------------------------------------------------------------------------------------------------------------------------------------------------------------------------|--|--|
|                       | METER BOX (17 #12 COPPE (CONTINUO                                                                | R WIRE 6 INCH CASING                                              | METI<br>FOR SINGLE SERVICE<br>FOR DOUBLE SERVICE<br>IPE, CLASS 200 (DR21                              | ER BOX (17"x<br>#12 COPPER                       | 30"x 12")                                                                                                                                                                                                                                                                                                                                                                                                                                                                                                                                                                                                                                                                                                                                                                                                                                                                                                                                                                                                                                                                                                                                                                                                                                                                                                                                                                                                                                                                                                                                                                                                                                                                                                                                                                                                                                                                                                                                                                                                                                                                                                                     |  |  |
|                       | 2" POLY — SERVICE PIPE (COLOR CODED BLUE)                                                        | CASING SHALL BE 30 IN EXTEND 24 INCHES MIN. END OF CASING TO BE S | FROM BACK OF CURB<br>SEALED WITH RAM-NEK                                                              | WATER MAIN-                                      | 2" POLY—<br>SERVICE PIPE<br>(COLOR CODED BLUE)                                                                                                                                                                                                                                                                                                                                                                                                                                                                                                                                                                                                                                                                                                                                                                                                                                                                                                                                                                                                                                                                                                                                                                                                                                                                                                                                                                                                                                                                                                                                                                                                                                                                                                                                                                                                                                                                                                                                                                                                                                                                                |  |  |
|                       | 5 TO 6 INCHES BETWEEN BOX AND METER STOP                                                         | TOP OF METER BOX GRADE TO PROVIDE O                               | SHOULD BE 1 INCH AI<br>CLEARANCE FOR SOD<br>FINAL GRADE<br>SLE VALVE METER STOP<br>OR APPROVED EQUIV. | 30VE                                             | ///                                                                                                                                                                                                                                                                                                                                                                                                                                                                                                                                                                                                                                                                                                                                                                                                                                                                                                                                                                                                                                                                                                                                                                                                                                                                                                                                                                                                                                                                                                                                                                                                                                                                                                                                                                                                                                                                                                                                                                                                                                                                                                                           |  |  |
|                       |                                                                                                  | METER BOX (17"x #12 COPPER (CONTINUOUS                            | WIRE                                                                                                  | #12 COPPE<br>(CONTINUOL                          |                                                                                                                                                                                                                                                                                                                                                                                                                                                                                                                                                                                                                                                                                                                                                                                                                                                                                                                                                                                                                                                                                                                                                                                                                                                                                                                                                                                                                                                                                                                                                                                                                                                                                                                                                                                                                                                                                                                                                                                                                                                                                                                               |  |  |
| /03                   | ·                                                                                                | CHES MIN.                                                         |                                                                                                       | WATER                                            | 2" POLY SERVICE PIPE (COLOR CODED BLUE)  R MAIN                                                                                                                                                                                                                                                                                                                                                                                                                                                                                                                                                                                                                                                                                                                                                                                                                                                                                                                                                                                                                                                                                                                                                                                                                                                                                                                                                                                                                                                                                                                                                                                                                                                                                                                                                                                                                                                                                                                                                                                                                                                                               |  |  |
| SERVICEA.DWG 06/20/03 | DOUBLE STRAP—SADDLE                                                                              |                                                                   | DUBLE STRAP 1.                                                                                        | WITH EACH S THE METER I BE INSTALLEI IS CENTERED | E WIRE SHALL BE INSTALLED SERVICE.  BOX AND METER STOP SHALL D SO THE METER REGISTER ON THE ACCESS HATCH EL TO THE METER BOX.                                                                                                                                                                                                                                                                                                                                                                                                                                                                                                                                                                                                                                                                                                                                                                                                                                                                                                                                                                                                                                                                                                                                                                                                                                                                                                                                                                                                                                                                                                                                                                                                                                                                                                                                                                                                                                                                                                                                                                                                 |  |  |
|                       | TYPICAL SERVICE CONNECTION  (1" METER OR 1–1/2' METER WHERE GRANDFATHERED IN THE SYSTEM)  N.T.S. |                                                                   |                                                                                                       |                                                  |                                                                                                                                                                                                                                                                                                                                                                                                                                                                                                                                                                                                                                                                                                                                                                                                                                                                                                                                                                                                                                                                                                                                                                                                                                                                                                                                                                                                                                                                                                                                                                                                                                                                                                                                                                                                                                                                                                                                                                                                                                                                                                                               |  |  |
|                       | SARASOTA COUNTY                                                                                  | TYPICAL SER                                                       | VICE CONNEC<br>n.t.s.                                                                                 | TION                                             | WATER DWG. NO. 2A                                                                                                                                                                                                                                                                                                                                                                                                                                                                                                                                                                                                                                                                                                                                                                                                                                                                                                                                                                                                                                                                                                                                                                                                                                                                                                                                                                                                                                                                                                                                                                                                                                                                                                                                                                                                                                                                                                                                                                                                                                                                                                             |  |  |
| •                     |                                                                                                  |                                                                   |                                                                                                       |                                                  |                                                                                                                                                                                                                                                                                                                                                                                                                                                                                                                                                                                                                                                                                                                                                                                                                                                                                                                                                                                                                                                                                                                                                                                                                                                                                                                                                                                                                                                                                                                                                                                                                                                                                                                                                                                                                                                                                                                                                                                                                                                                                                                               |  |  |