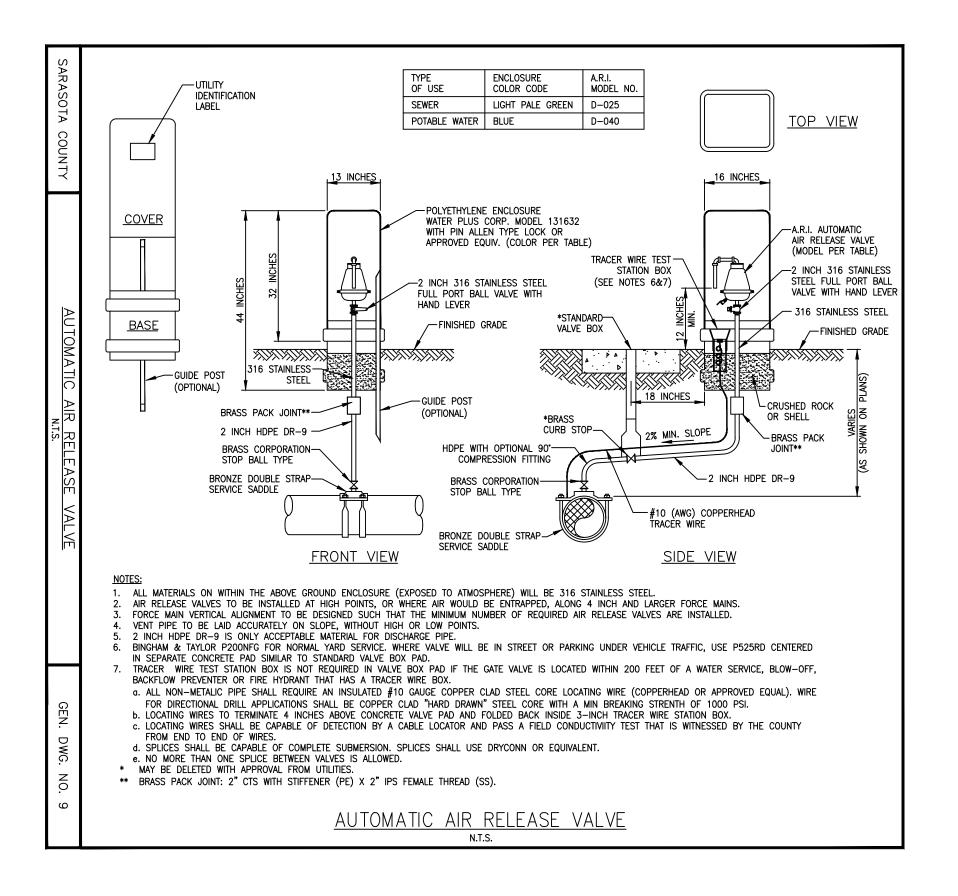

|                       | R/W —METER STOP                                                                                  | —STANDARD CURB                                                    | Ç<br>ROADWAY                                                                                          | PAI<br>SIDE                                      | NAME OF THE PARTY |  |  |
|-----------------------|--------------------------------------------------------------------------------------------------|-------------------------------------------------------------------|-------------------------------------------------------------------------------------------------------|--------------------------------------------------|-------------------------------------------------------------------------------------------------------------------------------------------------------------------------------------------------------------------------------------------------------------------------------------------------------------------------------------------------------------------------------------------------------------------------------------------------------------------------------------------------------------------------------------------------------------------------------------------------------------------------------------------------------------------------------------------------------------------------------------------------------------------------------------------------------------------------------------------------------------------------------------------------------------------------------------------------------------------------------------------------------------------------------------------------------------------------------------------------------------------------------------------------------------------------------------------------------------------------------------------------------------------------------------------------------------------------------------------------------------------------------------------------------------------------------------------------------------------------------------------------------------------------------------------------------------------------------------------------------------------------------------------------------------------------------------------------------------------------------------------------------------------------------------------------------------------------------------------------------------------------------------------------------------------------------------------------------------------------------------------------------------------------------------------------------------------------------------------------------------------------------|--|--|
|                       | METER BOX (17 #12 COPPE (CONTINUO                                                                | R WIRE 6 INCH CASING                                              | METI<br>FOR SINGLE SERVICE<br>FOR DOUBLE SERVICE<br>IPE, CLASS 200 (DR21                              | ER BOX (17"x<br>#12 COPPER                       | 30"x 12")                                                                                                                                                                                                                                                                                                                                                                                                                                                                                                                                                                                                                                                                                                                                                                                                                                                                                                                                                                                                                                                                                                                                                                                                                                                                                                                                                                                                                                                                                                                                                                                                                                                                                                                                                                                                                                                                                                                                                                                                                                                                                                                     |  |  |
|                       | 2" POLY — SERVICE PIPE (COLOR CODED BLUE)                                                        | CASING SHALL BE 30 IN EXTEND 24 INCHES MIN. END OF CASING TO BE S | FROM BACK OF CURB<br>SEALED WITH RAM-NEK                                                              | WATER MAIN-                                      | 2" POLY—<br>SERVICE PIPE<br>(COLOR CODED BLUE)                                                                                                                                                                                                                                                                                                                                                                                                                                                                                                                                                                                                                                                                                                                                                                                                                                                                                                                                                                                                                                                                                                                                                                                                                                                                                                                                                                                                                                                                                                                                                                                                                                                                                                                                                                                                                                                                                                                                                                                                                                                                                |  |  |
|                       | 5 TO 6 INCHES BETWEEN BOX AND METER STOP                                                         | TOP OF METER BOX GRADE TO PROVIDE O                               | SHOULD BE 1 INCH AI<br>CLEARANCE FOR SOD<br>FINAL GRADE<br>SLE VALVE METER STOP<br>OR APPROVED EQUIV. | 30VE                                             | ///                                                                                                                                                                                                                                                                                                                                                                                                                                                                                                                                                                                                                                                                                                                                                                                                                                                                                                                                                                                                                                                                                                                                                                                                                                                                                                                                                                                                                                                                                                                                                                                                                                                                                                                                                                                                                                                                                                                                                                                                                                                                                                                           |  |  |
|                       |                                                                                                  | METER BOX (17"x #12 COPPER (CONTINUOUS                            | WIRE                                                                                                  | #12 COPPE<br>(CONTINUOL                          |                                                                                                                                                                                                                                                                                                                                                                                                                                                                                                                                                                                                                                                                                                                                                                                                                                                                                                                                                                                                                                                                                                                                                                                                                                                                                                                                                                                                                                                                                                                                                                                                                                                                                                                                                                                                                                                                                                                                                                                                                                                                                                                               |  |  |
| /03                   | ·                                                                                                | CHES MIN.                                                         |                                                                                                       | WATER                                            | 2" POLY SERVICE PIPE (COLOR CODED BLUE)  R MAIN                                                                                                                                                                                                                                                                                                                                                                                                                                                                                                                                                                                                                                                                                                                                                                                                                                                                                                                                                                                                                                                                                                                                                                                                                                                                                                                                                                                                                                                                                                                                                                                                                                                                                                                                                                                                                                                                                                                                                                                                                                                                               |  |  |
| SERVICEA.DWG 06/20/03 | DOUBLE STRAP—SADDLE                                                                              |                                                                   | DUBLE STRAP 1.                                                                                        | WITH EACH S THE METER I BE INSTALLEI IS CENTERED | E WIRE SHALL BE INSTALLED SERVICE.  BOX AND METER STOP SHALL D SO THE METER REGISTER ON THE ACCESS HATCH EL TO THE METER BOX.                                                                                                                                                                                                                                                                                                                                                                                                                                                                                                                                                                                                                                                                                                                                                                                                                                                                                                                                                                                                                                                                                                                                                                                                                                                                                                                                                                                                                                                                                                                                                                                                                                                                                                                                                                                                                                                                                                                                                                                                 |  |  |
|                       | TYPICAL SERVICE CONNECTION  (1" METER OR 1–1/2' METER WHERE GRANDFATHERED IN THE SYSTEM)  N.T.S. |                                                                   |                                                                                                       |                                                  |                                                                                                                                                                                                                                                                                                                                                                                                                                                                                                                                                                                                                                                                                                                                                                                                                                                                                                                                                                                                                                                                                                                                                                                                                                                                                                                                                                                                                                                                                                                                                                                                                                                                                                                                                                                                                                                                                                                                                                                                                                                                                                                               |  |  |
|                       | SARASOTA COUNTY                                                                                  | TYPICAL SER                                                       | VICE CONNEC<br>n.t.s.                                                                                 | TION                                             | WATER DWG. NO. 2A                                                                                                                                                                                                                                                                                                                                                                                                                                                                                                                                                                                                                                                                                                                                                                                                                                                                                                                                                                                                                                                                                                                                                                                                                                                                                                                                                                                                                                                                                                                                                                                                                                                                                                                                                                                                                                                                                                                                                                                                                                                                                                             |  |  |
| •                     |                                                                                                  |                                                                   |                                                                                                       |                                                  |                                                                                                                                                                                                                                                                                                                                                                                                                                                                                                                                                                                                                                                                                                                                                                                                                                                                                                                                                                                                                                                                                                                                                                                                                                                                                                                                                                                                                                                                                                                                                                                                                                                                                                                                                                                                                                                                                                                                                                                                                                                                                                                               |  |  |